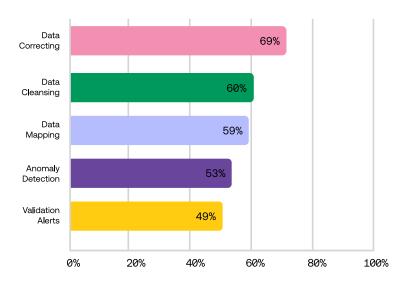

## STEP 04 INVEST IN DATA QUALITY AND INTEGRATION

Al Helps Streamline Data Quality and Integration Processes.

Al thrives on data, and high-quality, integrated data is the backbone of successful Al applications. CFOs should invest in data management processes to ensure data accuracy, consistency and security. This may involve integrating disparate systems, cleaning and enriching data and implementing data governance policies. With a solid data foundation, CFOs can unlock the full potential of Al-driven insights and recommendations.

Businesses that have implemented Al most commonly use it for data management.

Here are just a few examples on how Finance leaders believe AI can change the game for data quality and integration:

OneStream Fall 2023 Al-Driven Finance Study